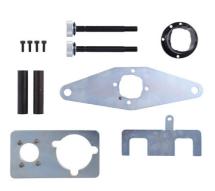

## **Timing Tool Kit - for JLR 2.0 Diesel AJ200**

Developed for the 2.0L diesel engine from JLR. The kit contains all the essential components required to lock the new JLR 2.0L "Ingenium" diesel engines in their "timed" position so that the engine timing chain can be safely removed and replaced and/or the engine timing checked.