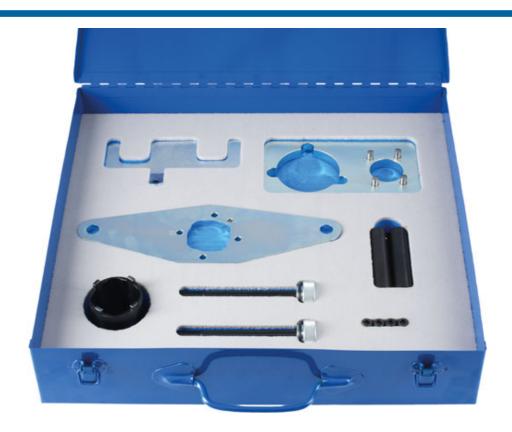

## **Timing Tool Kit - for JLR 2.0 Diesel AJ200**

Developed for the 2.0L diesel engine from JLR. The kit contains all the essential components required to lock the new JLR 2.0L "Ingenium" diesel engines in their "timed" position so that the engine timing chain can be safely removed and replaced and/or the engine timing checked.