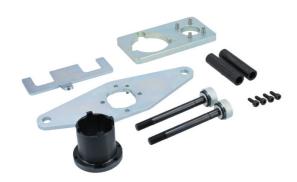

## **Timing Tool Kit - for JLR 2.0 Diesel AJ200**

Developed for the 2.0L diesel engine from JLR. The kit contains all the essential components required to lock the new JLR 2.0L "Ingenium" diesel engines in their "timed" position so that the engine timing chain can be safely removed and replaced and/or the engine timing checked.

## **Additional Information**

- Vehicle applications include: Jaguar E-Pace (from 2017), F-Pace (from 2016), XE (from 2015) and XF (from 2015). Land Rover Discovery (from 2017), Discovery Sport (2015 - 2019), Range Rover Evoque (2015 - 2019), Range Rover Sport (2016 - 2018) and Range Rover Velar (from 2017).
- For locking the engine into the timed position so that the engine timing chain can be removed/replaced and the engine timing checked. Should be used with fuel pump locking tool, Laser Part No. 7431.
- Engine codes: AJ-200D, 204DT, 204DTA; AJ200D, AJ200, 204DTA and 204DTD. For the AJ200 petrol please see Laser Part No. 8507.
- Equivalent to OEM JLR-303-1625, JLR-303-1631 and JLR-303-1630.
- · Made in Sheffield.