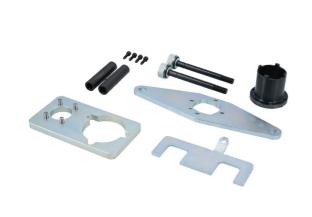

## **Timing Tool Kit - for JLR 2.0 Diesel AJ200**

Developed for the 2.0L diesel engine from JLR. The kit contains all the essential components required to lock the new JLR 2.0L "Ingenium" diesel engines in their "timed" position so that the engine timing chain can be safely removed and replaced and/or the engine timing checked.